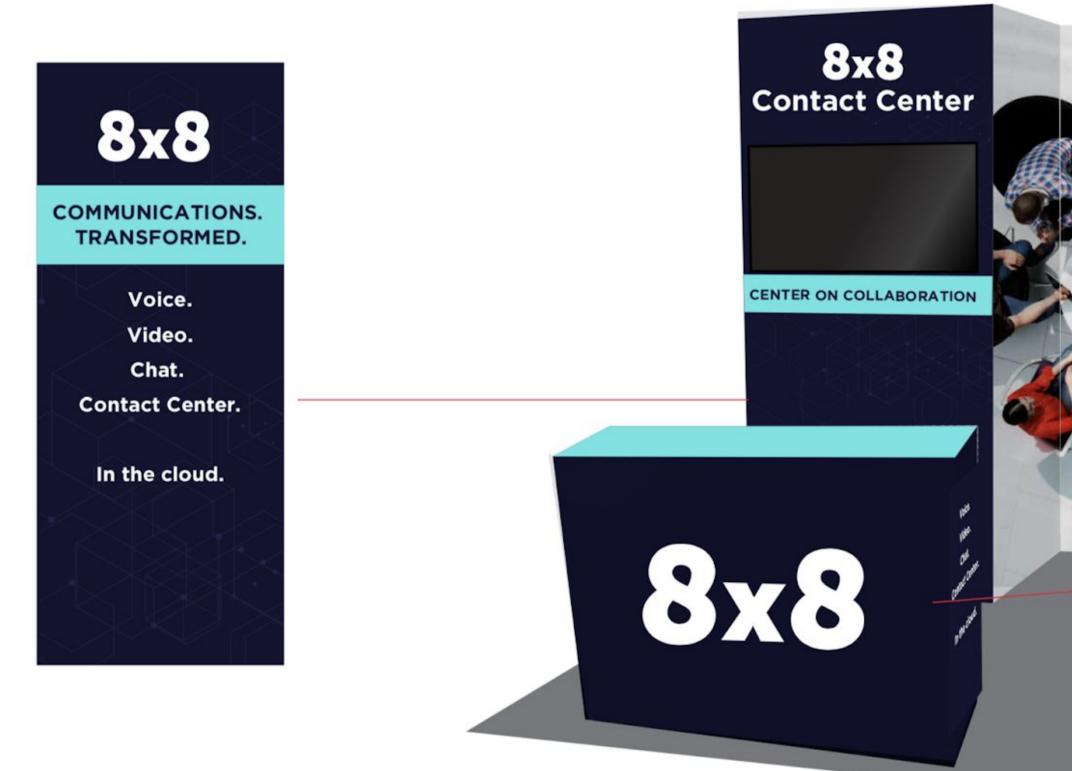

RAND GUIDELINES** 

# **ABSTRACT 8**

This design elements should be reserved for 8x8 brand/messaging

How to use Abstract 8:

- Crop at the lower right corner
- Abstract 8 should be anchored to the lower right and use the asset's border to define the edges.
- No obscuring the 8 with additional graphics or imagery like people text.
- Do not place the Abstract 8 in other locations (top left, centered, etc.).



## Contact center software that can handle more traffic than I-93.

Communications. Transformed. **ABSTRACT 8** 



Bringing more people together than summer on the Cape.





# We've got business communications down pat(s).



# Voice quality more realiable than a nor'eastah in wintah.









## **COLLATERAL**

**BRAND GUIDELINES** 









# Be everywhere and together at once.







## Side Panel





Voice. Video. Chat. Contact Center.

In the cloud.

# OOH





0

65

\* 2

~ ~

\*\*\*

ø



-----





# Reach the future, faster. Voice, video, chat, contact center. In the cloud



0



37.6

## **8x8**

## DATASHEET





8x8's cloud based communication platform provides one solution for voice, video and chat across any device, anytime and anywhere.

Cloud Phone Contact C For more information, call 1.866.879.8647 or visit 8x8.com



| Norw number and extension     • • • • • • • • • • • • • • • • • • •