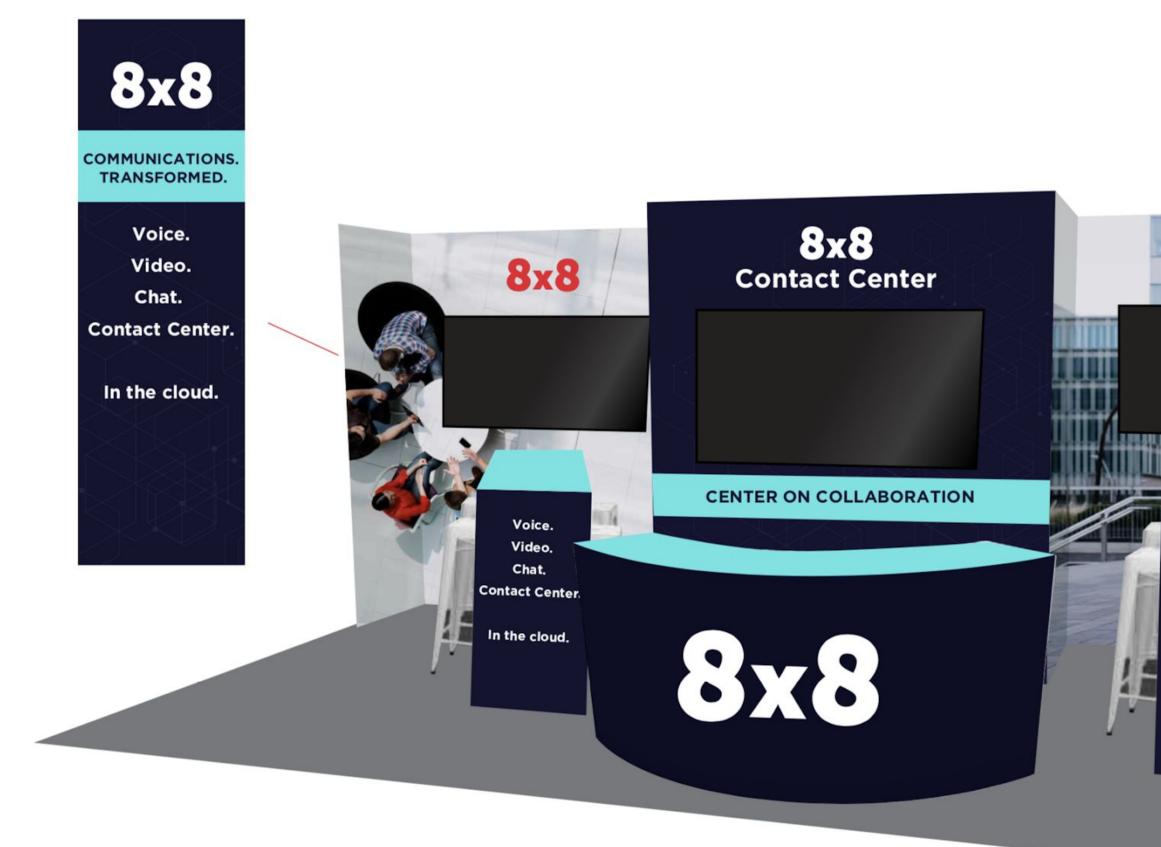

# Be everywhere and together at once.

## Side Panel

Voice. Video. Chat. Contact Center.

In the cloud.