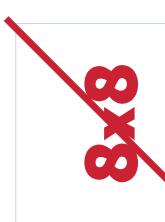

**DO NOT** flip the logo in any way.

Communications Cloud logo.

DO NOT use Global Cloud Communications logo.

8x8 logo.

**DO** make sure the logo has enough space around it and isn't crowded.

**DO** use imagery that is simple and clean so that the logo can be seen and read clearly.

**DO NOT** stretch the logo.

**DO NOT** crowd logo.