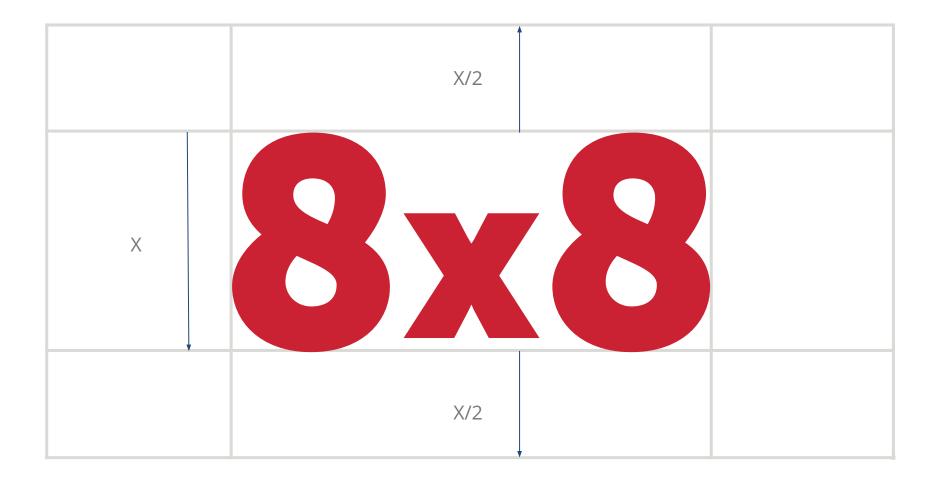

The logo is always by itself and never appears with a tagline, unless noted within this brandbook.

The logo should always have a 'safe space' surrounding it to avoid being cluttered or obstructed. The safe space is defined by the height of the logo (which is X). Vertical safe space is X/2, so half of the logo height above and below the logo.