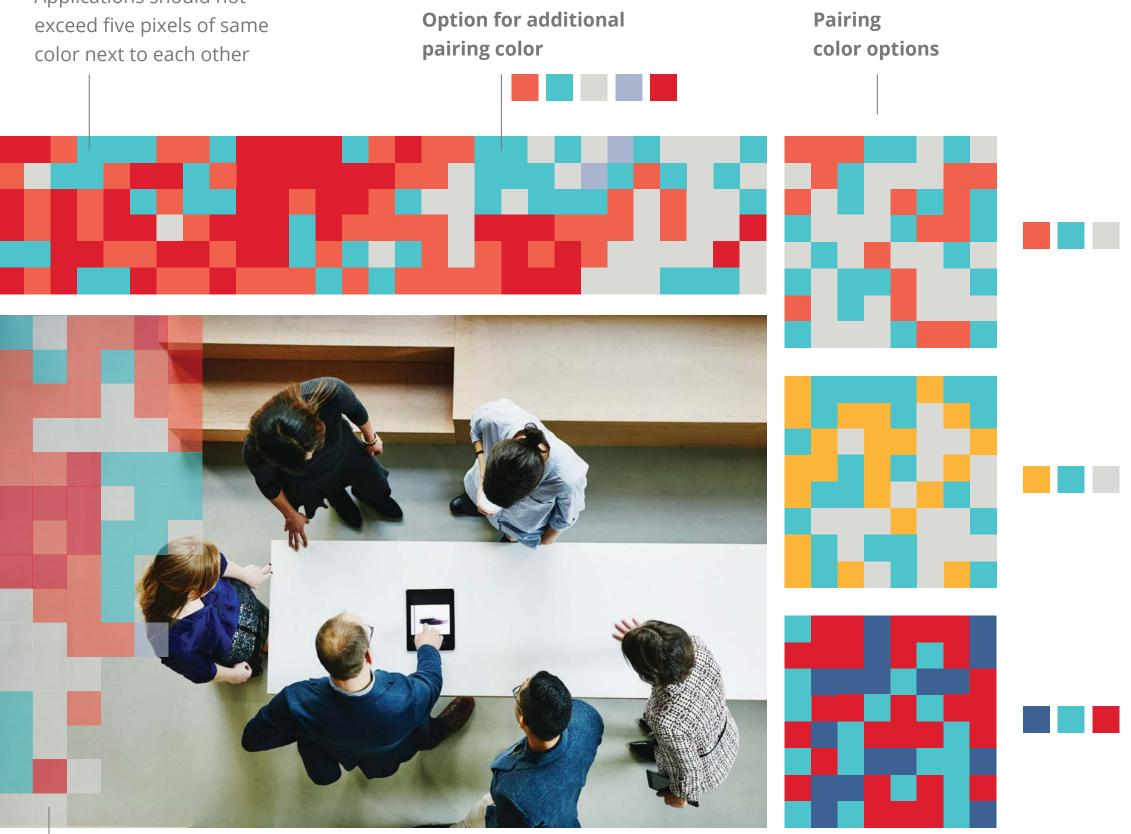

The pixel grid/accent changes in the amount you see/don't see depending on what looks visually balanced for each particular deliverable

How to use pixels:

- Crop pixel grid accordingly
- Don't cut individual pixel squares
- Transparency should be set between 60-80%
- Grids should be used as an overlay over images
- Play with the interaction of pixels and imagery and see what works best (use at your discretion)
- Use more or less rows of pixels depending on your image

### Paired of colors

Applications should not

Transparency Should be set between 60-80% **PIXEL GRID** 