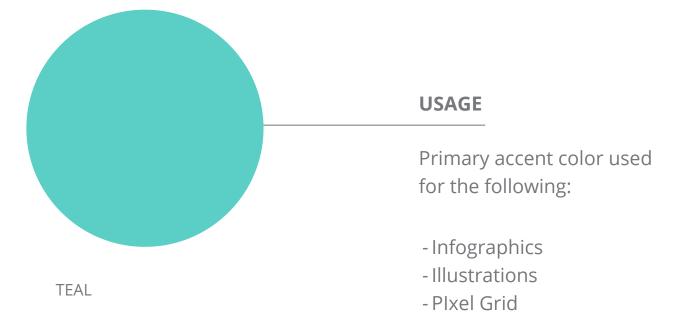

#### TEAL

C 57, M 0, Y 29, K 0 R 91, G 206, B 197 HEX #5EC5BC PMS 325 C

C 14, M 13, Y 10, K 0 R 217, G 217, B 213 HEX #D9D9D5 PMS Cool Gray 1C

#### USAGE

Used for 8x8 logo color.

Refreshed brand color to be used sparingly in instances such as:

- headlines & subheads - accents for various collateral material

MIDNIGHT BLUE