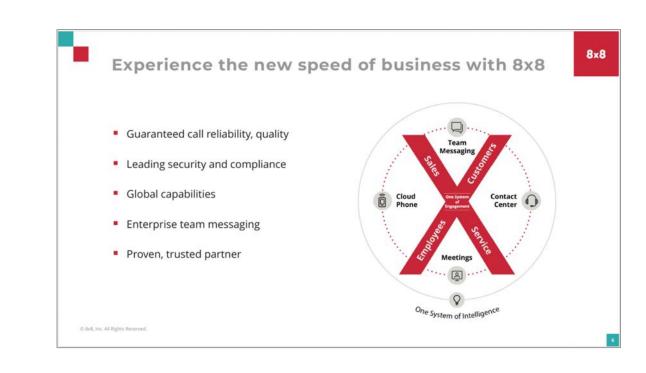

X Series is our new cloud communications platform that enables one system of engagement across voice, video, chat, and contact center on one system of intelligence delivering data-driven, actionable insights across the customer journey.