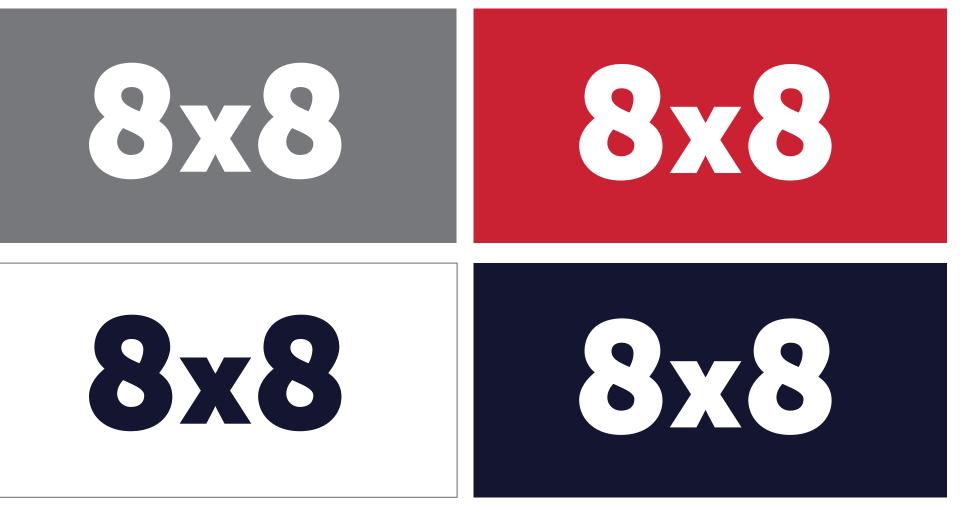

## LOGO COLORS

Our red is our standard logo color and is preferred for color applications. Choose the color value for the appropriate medium.

https://drive.google.com/drive/u/0/folders/1NCMkjkIPrfB6gWRlq1Xt8h6fIrQ8kwz1

#### **8x8 RED** C 14, M 100, Y 87, K 4 R 203, G 34, B 51 HEX #CB2233 PMS 186 C

C 56, M 46, Y 44, K 10 R 118, G 120, B 123 HEX #76787B PMS Cool Gray 9C

#### MIDNIGHT BLUE

C 91, M 86, Y 49, K 63 R 21, G 22, B 48 HEX #151630 PMS 20-0142 TPM

#### TEAL

C 57, M 0, Y 29, K 0 R 91, G 206, B 197 HEX #5EC5BC PMS 325 C

C 14, M 13, Y 10, K 0 R 217, G 217, B 213 HEX #D9D9D5 PMS Cool Gray 1C

#### WHITE

C 0, M 0, Y 0, K 0 R 255, G 255, B 255 HEX #FFFFF